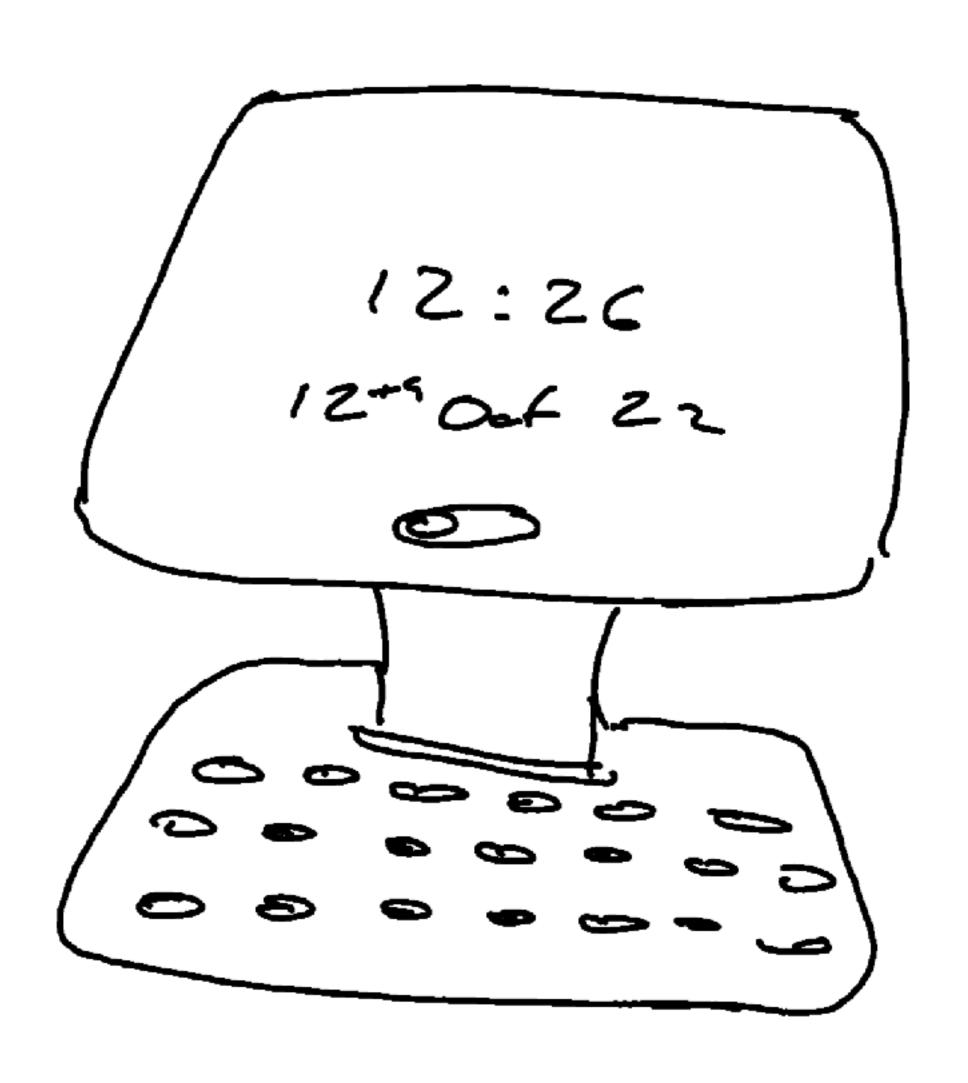

# Apple Desklet

Combining the versatility of a tablet with the functionality of a laptop, the Apple Desklet comes in the form of a laptop while offering a detachable screen which transforms into an iPad, including the iOS, as soon as it's separated. Upon reattachment, the iOS transforms back into desktop mode, and the keyboard is used as with a normal laptop.

#### Desklet features

- Desklet's design is based on an iPad combined with a keyboard cover
- The difference is that it's sold as a single unit and the iOS changes depending on configuration
- Once the screen is detached from the mag connector, it automatically transforms into an iPad - and adopts that iOS
- Once it's connected back, it becomes a normal screen with the appropriate desktop iOS
- A software option is available where the iOS can be frozen in one or the other format
- The screen itself is thinner than a typical iPad and has a metallic finish