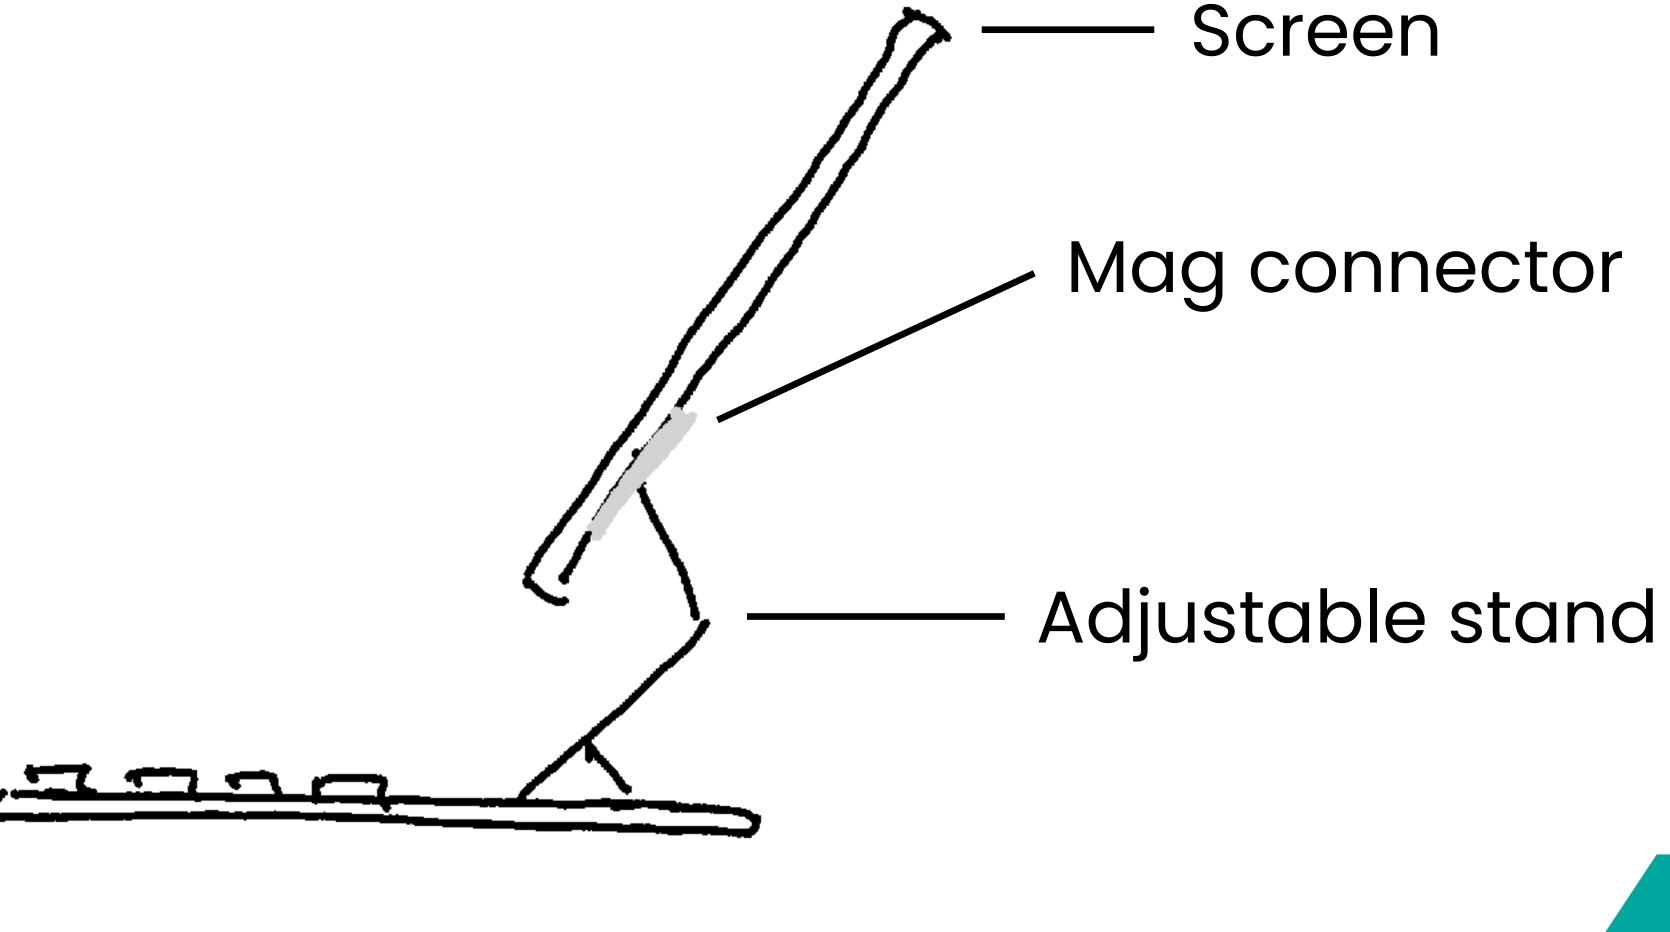

#### Desklet features

- Desklet's design is based on an iPad combined with a keyboard cover
- The difference is that it's sold as a single unit and the iOS changes depending on configuration
- Once the screen is detached from the mag connector, it automatically transforms into an iPad - and adopts that iOS
- Once it's connected back, it becomes a normal screen with the appropriate desktop iOS
- A software option is available where the iOS can be frozen in one or the other format
- The screen itself is thinner than a typical iPad and has a metallic finish

### Specifications

- To accommodate the lower computing volume available as compared to a typical laptop, the specs are somewhat reduced
- Additional computing power is stored in the keyboard section and utilised when in laptop mode
  - So attached, Desklet has the computing power of an Apple Air
  - Detached, the computing power of an iPad
- The screen is wider & thinner than a traditional iPad as well as sporting metallic casing
- Its angle is adjustable when connected in a similar way as the iPad when connected to its keyboard cover
- The Desklet's cover does not wrap all the way around when closed, giving it more of a laptop feel