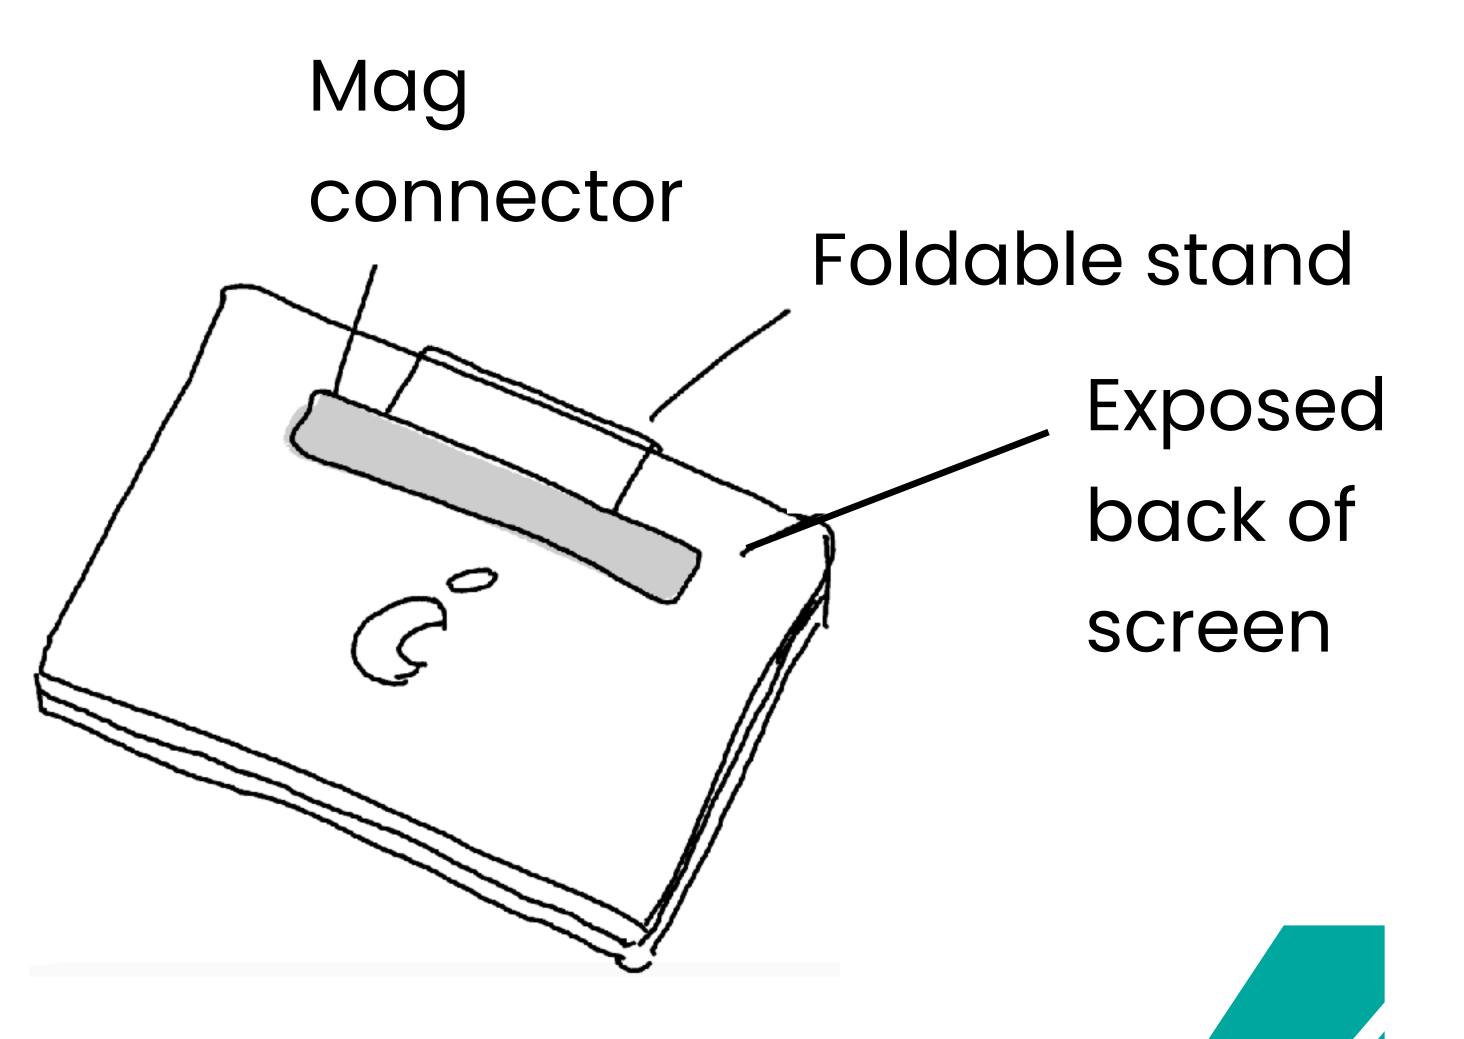

# Apple Desklet

Combining the versatility of a tablet with the functionality of a laptop, the Apple Desklet comes in the form of a laptop while offering a detachable screen which transforms into an iPad, including the iOS, as soon as it's separated. Upon reattachment, the iOS transforms back into desktop mode, and the keyboard is used as with a normal laptop.

#### Desklet features

- Desklet's design is based on an iPad combined with a keyboard cover
- The difference is that it's sold as a single unit and the iOS changes depending on configuration
- Once the screen is detached from the mag connector, it automatically transforms into an iPad - and adopts that iOS
- Once it's connected back, it becomes a normal screen with the appropriate desktop iOS
- A software option is available where the iOS can be frozen in one or the other format
- The screen itself is thinner than a typical iPad and has a metallic finish

### Specifications

- To accommodate the lower computing volume available as compared to a typical laptop, the specs are somewhat reduced
- Additional computing power is stored in the keyboard section and utilised when in laptop mode
  - So attached, Desklet has the computing power of an Apple Air
  - Detached, the computing power of an iPad
- The screen is wider & thinner than a traditional iPad as well as sporting metallic casing
- Its angle is adjustable when connected in a similar way as the iPad when connected to its keyboard cover
- The Desklet's cover does not wrap all the way around when closed, giving it more of a laptop feel