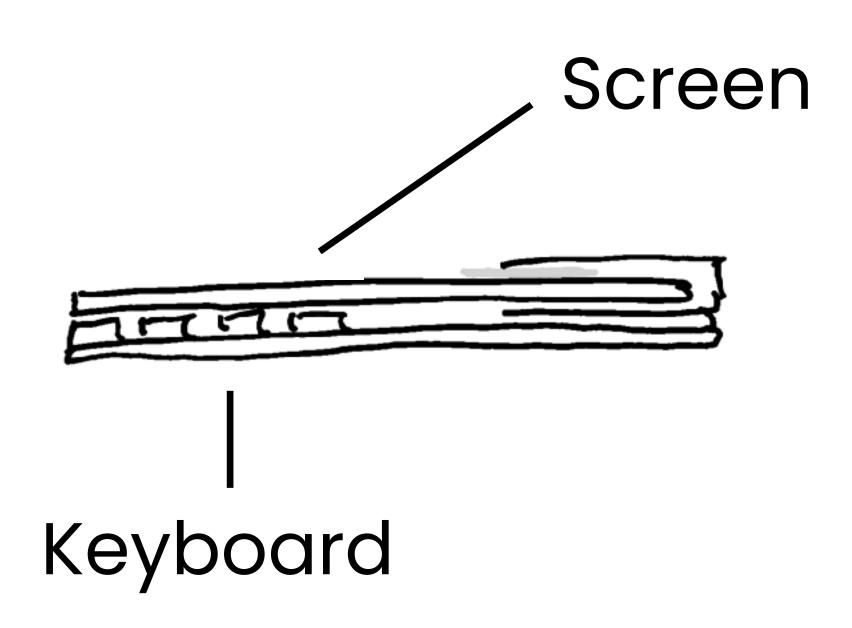

llow for incredible product concepts to be developed at breakneck speed. Truly disruptive products, when done right, can help us find ourselves. Helping to create these breakthrough products is what gets us out of bed.



Wouldn't it be wonderful if we could combine the portability and interactivity of a tablet with the functionality and performance of a laptop?



# Apple Desklet



Combining the versatility of a tablet with the functionality of a laptop, the Apple Desklet comes in the form of a laptop while offering a detachable screen which transforms into an iPad, including the iOS, as soon as it's separated. Upon reattachment, the iOS transforms back into desktop mode, and the keyboard is used as with a normal laptop.

## Apple Desklet OPEN



Keyboard cover

## Apple Desklet CLOSED





#### Desklet features

- Desklet's design is based on an iPad combined with a keyboard cover
- The difference is that it's sold as a single unit and the iOS changes depending on configuration
- Once the screen is detached from the mag connector, it automatically transforms into an iPad - and adopts that iOS
- Once it's connected back, it becomes a normal screen with the appropriate desktop iOS
- A software option is available where the iOS can be frozen in one or the other format
- The screen itself is thinner than a typical iPad and has a metallic finish

#### Benefits

- o An iPad & laptop in one purchase.
- The screen & keyboard configuration allows for better posture than a typical laptop
- The dual functionality allows for more frequent and flexible usage from one device
- Combini